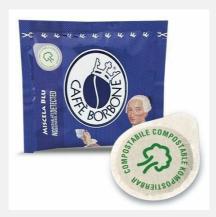

## Borbone **Pods BLUE**

## - Pack of 150

Ready for pick up.

CHF **33.05** 

Borbone Espresso Pods BLUE - Pack of 150

Manufacturer Borbone

FAN 0000000008057

Manufacturer# 8057

## Description

Product information "Borbone Espresso Pods BLUE - Pack of 150"

The Miscela Blu is a mixture of fine Arabica and Robusta beans, roasted golden brown and ground with great care.

Ideal for the perfect Italian espresso, full-bodied and with a lush crema.

E.S.E. Pads with at least 7.2g content, packed in a protective atmosphere.

Borbone Espresso Pads E.S.E 44mm, suitable for all pods machines.

Date added: 2020-11-21 11:44:29 / SID: 1300255 / DID: 8057